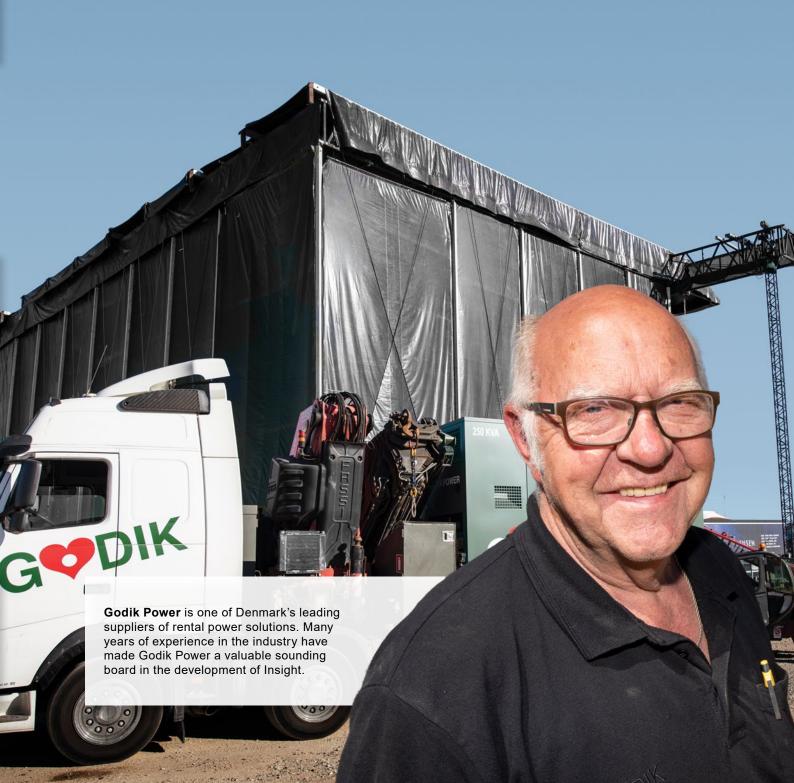

#### **Cloud data management**

Insight provides secure event-based logging stored in the cloud enabling you to analyze data and optimise your business.

"We can save a lot of time now, because we can sit with our computers, tablet, or smartphones and see what's happening. We can also see fuel level and such. And we can plan when and where we need to refill gensets.

As soon as any sort of problem occurs on a unit, Insight gives us an alarm immediately, so we can get out to the exact genset that needs servicing. It is a fantastic tool, which I'm really looking forward to using from now on."

#### Hans Mikkelsen (Godik Power)

on his experiences with using Insight at NorthSide, a Danish music festival.