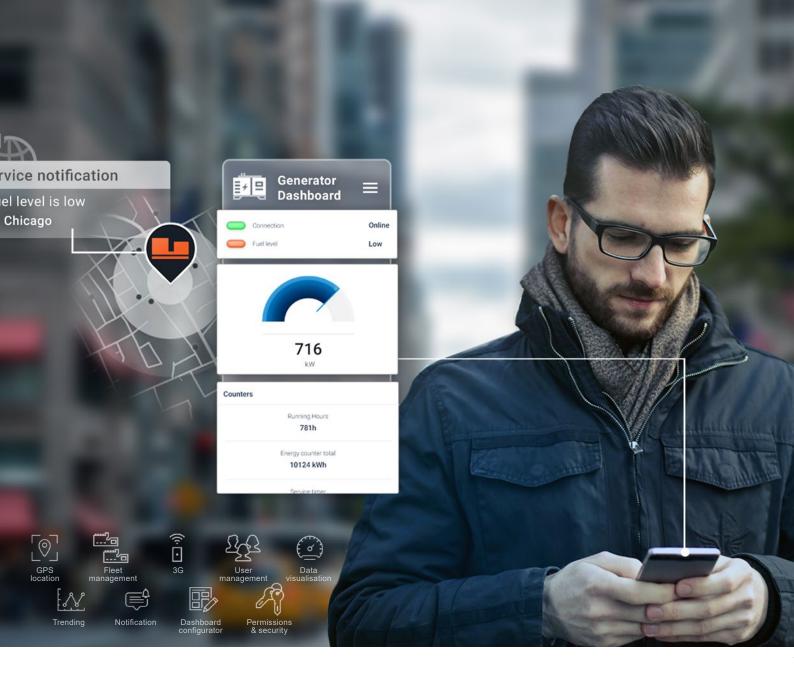

#### Real-time genset data

Insight helps you anticipate and diagnose problems, so you avoid down-time and optimise operation efficiency. You have multiple options of monitoring genset parameters, e.g. battery load, fuel levels, oil pressure etc.

### **GPS** tracking

As gensets often are placed on remote locations, GPS tracking gives you peace of mind as you always know their current position.

### **Early warning**

Insight alerts you by email or SMS if a preset trigger is activated allowing you to take immediate action if a problem occurs.

#### **Cloud data management**

Insight provides secure event-based logging stored in the cloud enabling you to analyze data and optimise your business.

"We can save a lot of time now, because we can sit with our computers, tablet, or smartphones and see what's happening. We can also see fuel level and such. And we can plan when and where we need to refill gensets.