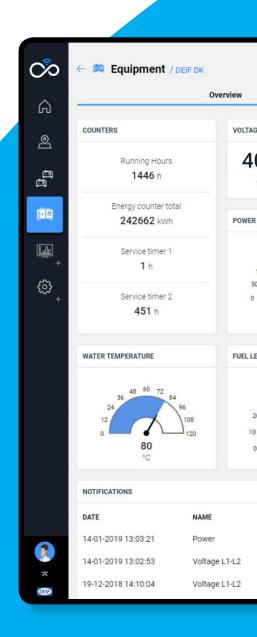

#### Real-time genset data

Insight helps you anticipate and diagnose problems, so you avoid down-time and optimise operation efficiency. You have multiple options of monitoring genset parameters, e.g. battery load, fuel levels, oil pressure etc.

#### **Cloud data management**

Insight provides secure event-based logging stored in the cloud enabling you to analyze data and optimise your business.

"We can save a lot of time now, because we can sit with our computers, tablet, or smartphones and see what's happening. We can also see fuel level and such. And we can plan when and where we need to refill gensets.