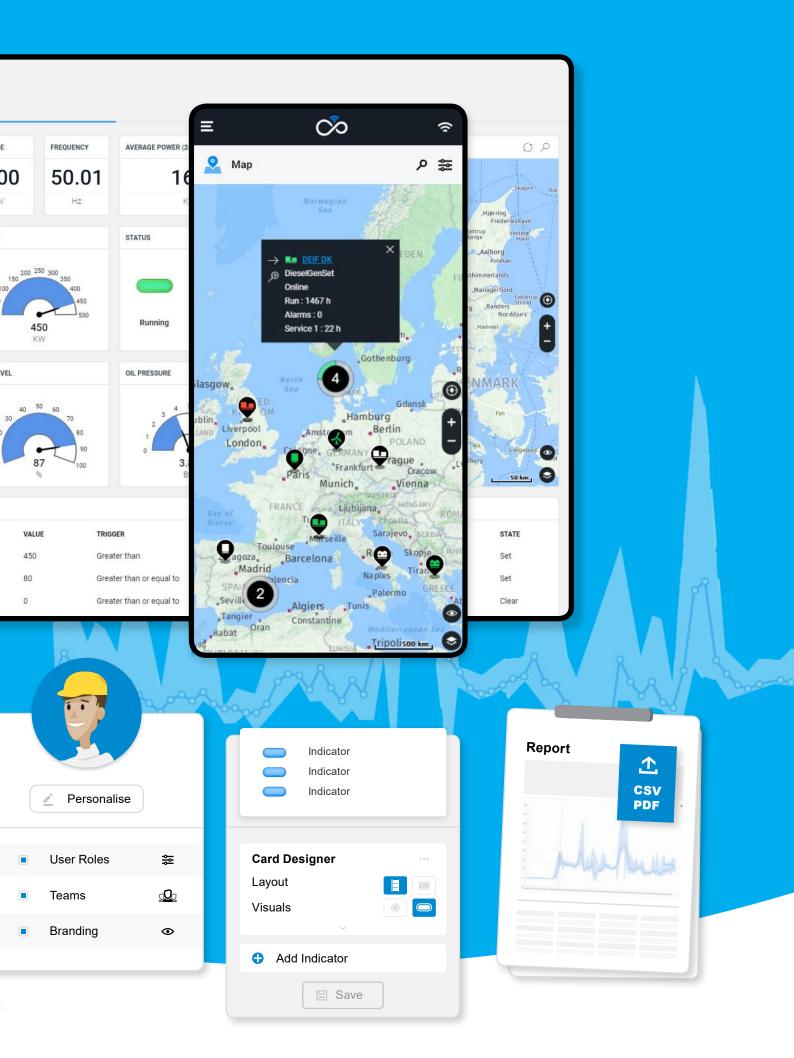

# Monitoring just got a lot easier

PC, tablet, or smartphone – the choice is yours. Install Insight on various devices and approach your assets anywhere, anytime.

Customise your dashboards so they display the most important parameters and make smarter data-driven decisions.

#### Real-time genset data

Insight helps you anticipate and diagnose problems, so you avoid down-time and optimise operation efficiency. You have multiple options of monitoring genset parameters, e.g. battery load, fuel levels, oil pressure etc.

#### **Customisable dashboard**

The intuitive icons and the customisable dashboard make Insight easy to use, and you can make the interface fit your exact needs.

### **GPS** tracking

As gensets often are placed on remote locations, GPS tracking gives you peace of mind as you always know their current position.

#### **Equipment and user management**

Structure your equipment in groups and delegate access to your teams and customers. Group and structure your units and easily access the assets you want.

#### **Cloud data management**

Insight provides secure event-based logging stored in the cloud enabling you to analyze data and optimise your business.

"We can save a lot of time now, because we can sit with our computers, tablet, or smartphones and see what's happening. We can also see fuel level and such. And we can plan when and where we need to refill gensets.