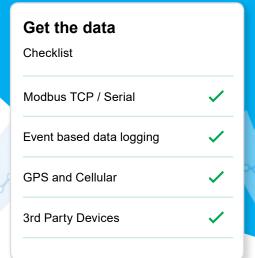

#### Real-time genset data

Insight helps you anticipate and diagnose problems, so you avoid down-time and optimise operation efficiency. You have multiple options of monitoring genset parameters, e.g. battery load, fuel levels, oil pressure etc.

### **GPS** tracking

As gensets often are placed on remote locations, GPS tracking gives you peace of mind as you always know their current position.

#### **Equipment and user management**

Structure your equipment in groups and delegate access to your teams and customers. Group and structure your units and easily access the assets you want.

#### **Cloud data management**

Insight provides secure event-based logging stored in the cloud enabling you to analyze data and optimise your business.

"We can save a lot of time now, because we can sit with our computers, tablet, or smartphones and see what's happening. We can also see fuel level and such. And we can plan when and where we need to refill gensets.