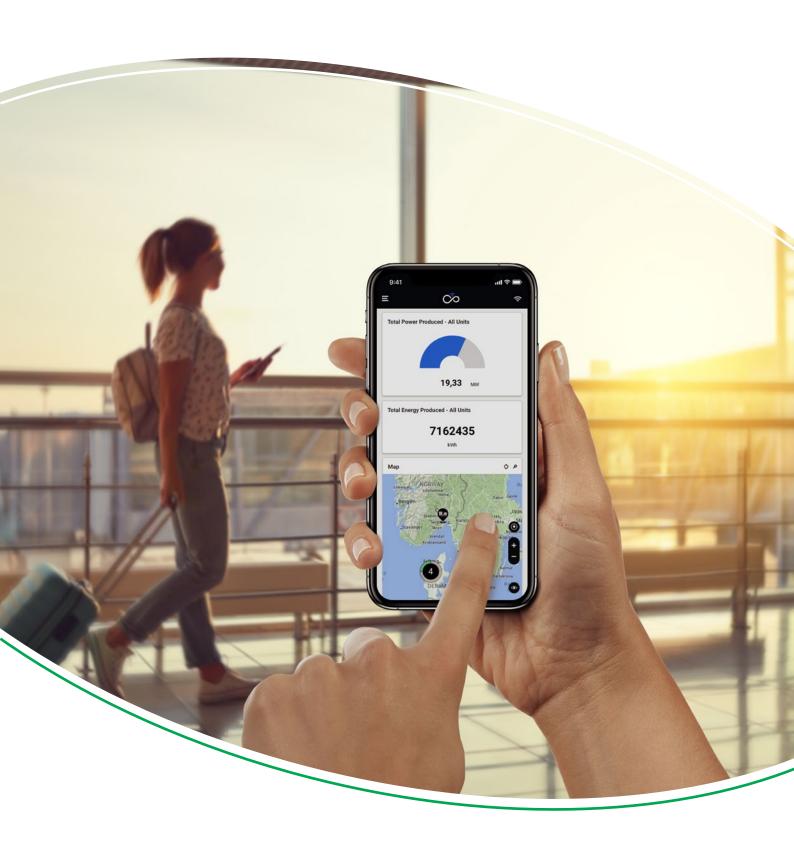

# Monitoring just got a lot easier

PC, tablet, or smartphone – the choice is yours. Install Insight on various devices and approach your assets anywhere, anytime.

Customise your dashboards so they display the most important parameters and make smarter data-driven decisions.

#### **Customisable dashboard**

The intuitive icons and the customisable dashboard make Insight easy to use, and you can make the interface fit your exact needs.